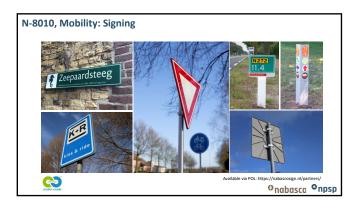

8

| N-5010                                              | N-8010                                                                                                                                                                             | N-9010                                                                       | N-10010                                                                                                                                                                    |
|-----------------------------------------------------|------------------------------------------------------------------------------------------------------------------------------------------------------------------------------------|------------------------------------------------------------------------------|----------------------------------------------------------------------------------------------------------------------------------------------------------------------------|
| Building & •Facades onstruction •Canopies, •Bridges | • Facade panels                                                                                                                                                                    |                                                                              | Roofing     Façade panels                                                                                                                                                  |
| Interior •Design-furniture Design                   | •Table tops                                                                                                                                                                        | (Acoustic) Partition panels     (Acoustic) Wall covering     Design articles |                                                                                                                                                                            |
| *Planters *Sanitary Facilities *Works of Art        | Street furniture (benches, pinnic tables etc.)     Decking (for bridges, jetty's, walkways etc.)     Industrial products (lighting fixtures, support frames for solar panels etc.) |                                                                              | Street furniture (benches, picnic tables etc.) Decking (for bridges, jetty's, walkways etc.) Industrial products (lighting fixtures, support frames for solar panels etc.) |
| Mobility •Way points •Hulls •(Electrical) Housings  | Signing (traffic & nautical signs,<br>hectometre poles, warning<br>signs, info panels and way<br>points)                                                                           |                                                                              | Signing (traffic & nautical signs, hectometre poles, warning signs, info panels and way points)                                                                            |