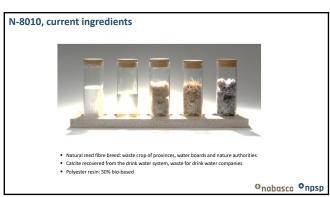

11 12

⊙<sub>nabasca</sub> ⊙<sub>npsp</sub>

15 16

**NABASCO 8010 Natural fibres Biobased Polyester** ⊙<sub>nabasca</sub> ⊙<sub>npsp</sub>

17

18

NABASCO 9010 Natural fibres Biobased PLA

⊕<sub>nabasco</sub> ⊙<sub>npsp</sub>