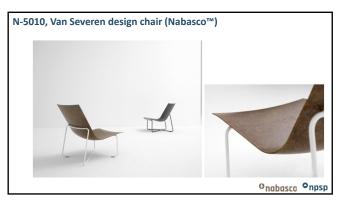

Mechanical and functional optimisation ⊙<sub>nabasca</sub> ⊙<sub>npsp</sub>

9 10

NABASCO 5010 Flax and Hemp fibres **Biobased Polyester** 

N-5010, Bio-based bridge with CoE BBE, TU/e and TUDelft
nabasca onpsp