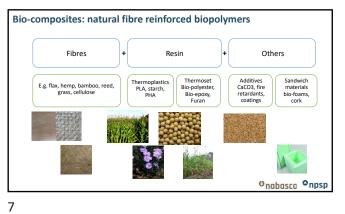

11-9-2023

nabasco a wide range: • N-3010 Natural fiber with polyester
N-5010 Natural fiber with partially bio-based polyester
 N-8010 Natural fiber, calcite and partially bio-based polyester
N-9010 Natural fiber with bio-based PLA
 N-10010 Natural fiber with a 100% bio-based resin o<sub>nabasca</sub> o<sub>npsp</sub>