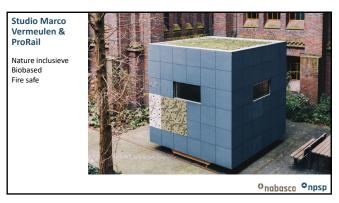

11 12

⊙<sub>nabasca</sub> ⊙<sub>npsp</sub>

15 16

**NABASCO 8010 Natural fibres Biobased Polyester** ⊙<sub>nabasca</sub> ⊙<sub>npsp</sub>

17

18

NABASCO 9010 Natural fibres Biobased PLA

⊕<sub>nabasco</sub> ⊙<sub>npsp</sub>