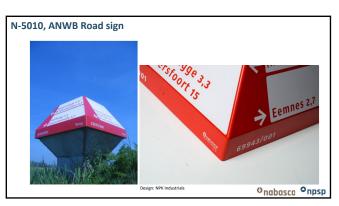

11 12

⊙<sub>nabasca</sub> ⊙<sub>npsp</sub>

15 16

**NABASCO 8010 Natural fibres Biobased Polyester** ⊙<sub>nabasca</sub> ⊙<sub>npsp</sub>

17

18

NABASCO 9010 Natural fibres Biobased PLA

⊕<sub>nabasco</sub> ⊙<sub>npsp</sub>