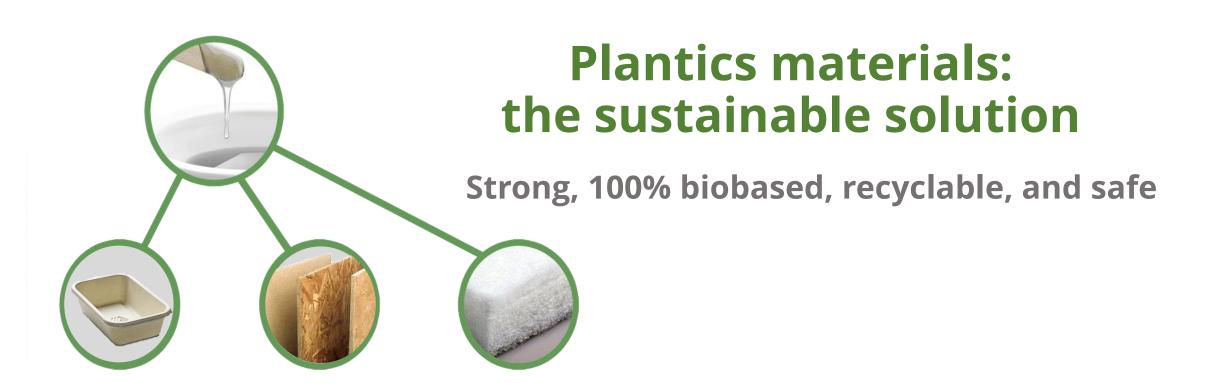

# Existing thermoset resins are fossil based, not safe, and non-recyclable PLANTICS Superior Natural Materials

## **Solution - Plantics bio-resins**

Base material for foams

Insulation

The only 100% bio-based and circular thermoset

Negative CO<sub>2</sub> footprint

**Safe**; not toxic components; no formaldehyde, flame retardant

Resin can be depolymerized and re-used

**Superior**; strong, hard, water-resistant, odorless, temperature resistant (> 200 °C)

Its materials have a **natural** look and feel, and are **shapable** 

**Competitive:** costs resins ~ costs fossil-based resins **Fast implementation:** raw materials for resins **abundantly available** and