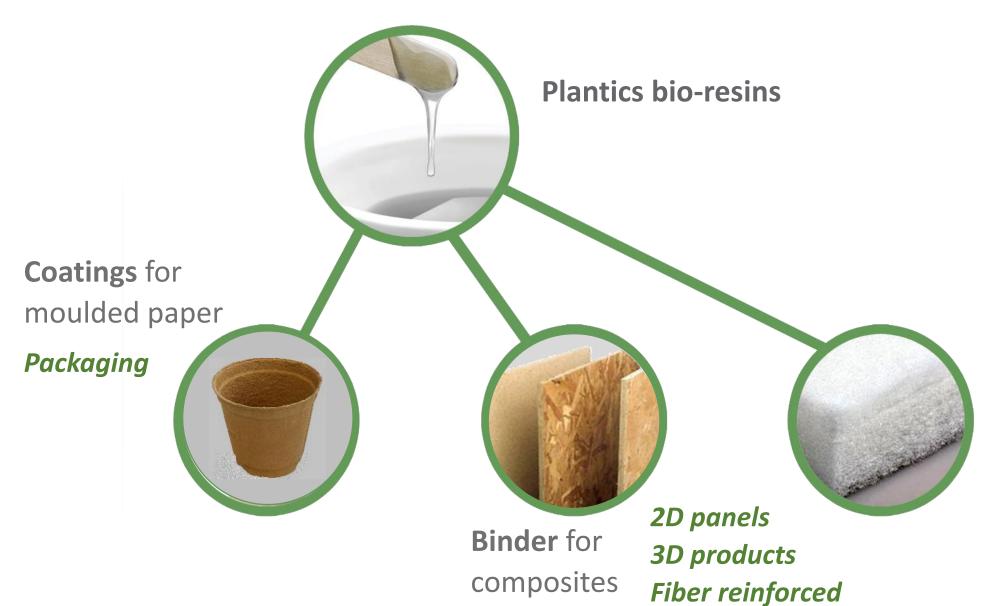

## **Solution - Plantics bio-resins**

Base material for foams

Insulation

#### Raw materials Plantics Bio-Resins

100% plant-based originating from

Available globally on an industrial scale

Safe and not (yet) competing with food chain

# Construction Materials (2D and Insulation)

Fieldlab Emmen

- Wood, Hemp, Paper Panels
- Foam Insulation

Filmpje weg? Alleen plaatje?

## Furniture and design Filament winded table leg and lamps

Greengridz Hemp Table Top

**3D printed** table legs

PLANTICS
Superior Natural Materials

Packaging, coated paper/carton

Introduction of Plant pots in the Market under the tradename **DOPA** 