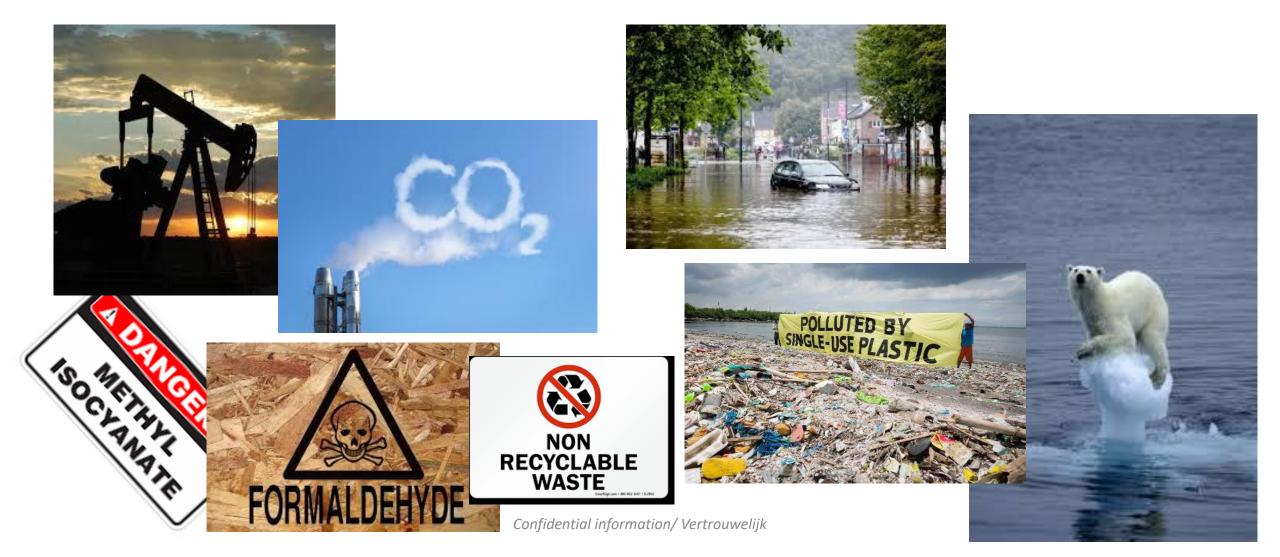

# Existing thermoset resins are fossil based, not safe, and non-recyclable PLANTICS Superior Natural Materials